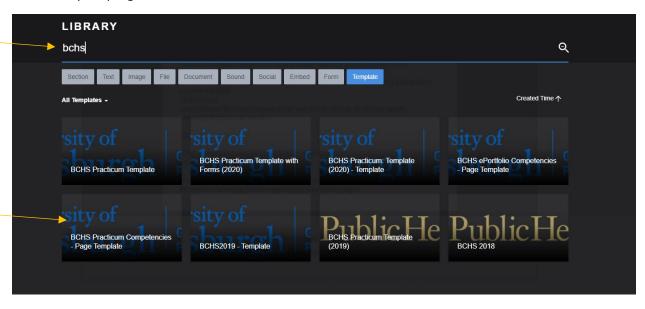

A pop up will appear

In the RECENTLY SHARED WITH ME section of the pop up, click VIEW ALL on the right-hand side

Search for your program's name in the search bar

Click on the appropriate Practicum Competencies Page Template for your program

(Note: in this example, the BCHS ePortfolio Competencies – Page Template is for a different requirement.)

Resource sheet compiled by Educational Programs April 2021