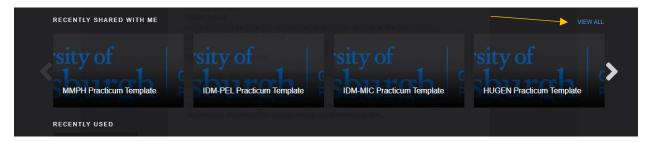

A pop up will appear

In the RECENTLY SHARED WITH ME section of the pop up, click VIEW ALL on the right-hand side

Search for your program's name in the search bar

Click on the appropriate Practicum Competencies Page Template for your program